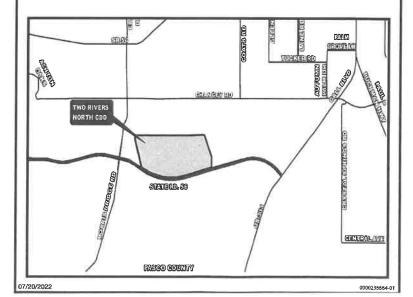

### Notice of Public Hearing and Board of Supervisors Meeting of the Two Rivers North Community Development District

The Board of Supervisors (the "Board") of the Two Rivers North Community Development District (the "District") will hold a public hearing and a meeting on Tuesday, August 16, 2022, at 11:00 a.m. at SpringHill Suites by Marriott Tampa Suncoast Parkway located at 16615 Crosspointe Run, Land O'Lakes, FL 34638.

The purpose of the public hearing is to receive public comments on the proposed adoption of the District's fiscal year 2022-2023 proposed budget and the proposed levy of its annually recurring non-ad valorem special assessments for operation and maintenance to fund the items described in the proposed budget (the "O&M Assessments").